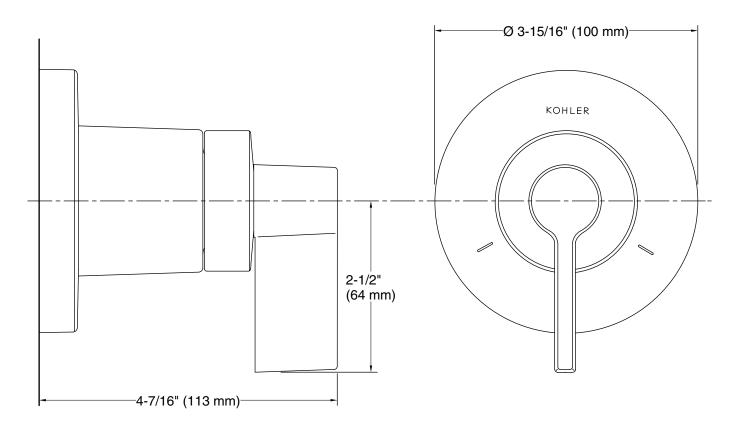

#### **Technical Information**

All product dimensions are nominal. Drain included: No