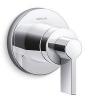

#### Features

- Single lever handle controls flow to outlets.
- 360° handle rotation with three-outlet operation.
- 120° handle rotation with two-outlet operation.
- Includes faceplate with ADA-compliant metal level handle.
- Coordinates with Components faucets, accessories, and showering components to complete your bathroom.
- When used with K-728 Series MasterShower diverter valves, handle controls flow to two or three outlets individually or any two outlets at a time.
- When used with K-737 Series MasterShower diverter valves, handle controls flow to two or three outlets individually or only one outlet at a time.

# KOHLER, Faucets

Components® transfer valve trim K-T78026-4